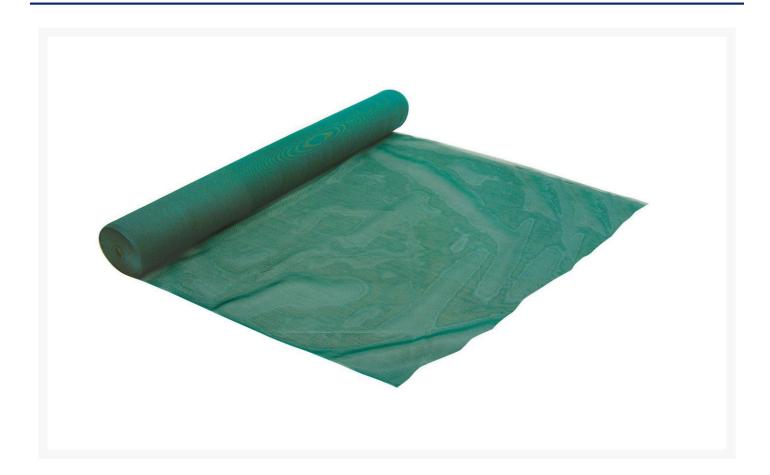

# Heavy Duty Shade cloth, 50 x 1.8m, Green

### **Short Description**

Shade cloth green 1.8 x 50m, 50% Block out

#### **Description**

Shade cloth is commonly used on building sites, civil, construction and roadworks projects, as well as on temporary fencing and scaffolding. It offers privacy and reduces dust and debris from exiting the building site. Shadecloth is heavy duty and available in a range of colours to match your brand or corporate colours. With blue, black, green, red, white and beige, you can choose the colour that suits your project. Our shadecloth is extra heavy duty and 50% blockout creating a well-shaded work area.

- 50 metre rolls
- 1.8 m wide
- Green, Black, Blue, Beige, White, Red
- 50% Blockout