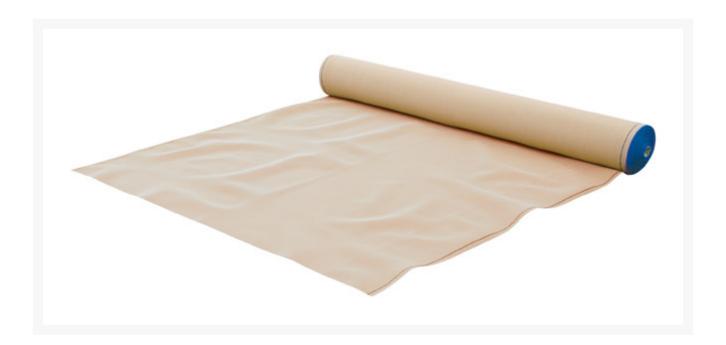

# Heavy Duty Shade cloth, 50 x 1.8m, Beige

## **Short Description**

Shade cloth Beige 1.8 x 50m with 50% Blockout. Heavy duty, ideal for construction and building applications.

### **Description**

Shade cloth is commonly used on building sites, civil, construction and roadworks projects, as well as on temporary fencing and scaffolding. It offers privacy and reduces dust and debris from exiting the building site. Shadecloth is heavy duty and available in a range of colours to match your brand or corporate colours. With blue, black, green, red, white and beige, you can choose the colour that suits your project. Our shadecloth is extra heavy duty and 50% blockout creating a well-shaded work area.

- 50 metre rolls
- 1.8 m wide
- Green, Black, Blue, Beige, White, Red
- 50% Blockout