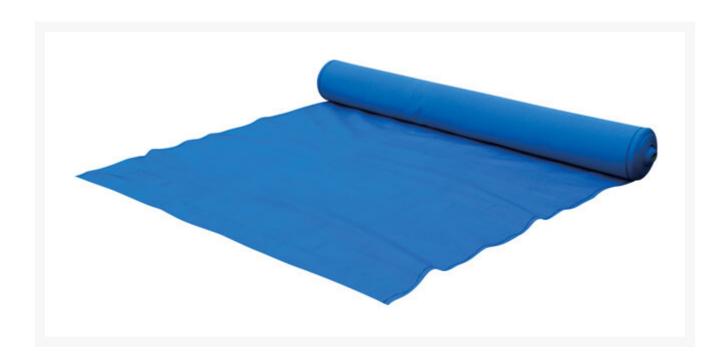

# Blue Heavy Duty Shadecloth, 50m x 1.8m

## **Short Description**

Shadecloth, 50 metre roll x 1.8m wide. Offers 50% block out. Ideal for construction and building applications, other colours available.

With blue, black, green, red, white and beige, you can choose the colour that suits your project. Our shadecloth is extra heavy duty and 50% blockout creating a well-shaded work area.

- 50 metre rolls
- 1.8 m wide
- Green, Black, Blue, Beige, White, Red
- 50% Blockout