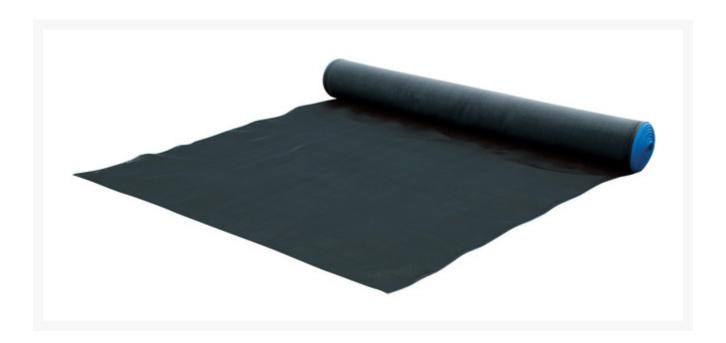

# Black Heavy Duty Shadecloth, 50m x1.8m

### **Short Description**

Shade cloth, 50 metre roll x 1.8m wide. Offers 50% block out. Extra heavy duty for construction and building applications.

shadecloth is extra heavy duty and 50% blockout creating a well-shaded work area.

- 50 metre rolls
- 1.8 m wide
- Green, Black, Blue, Beige, White, Red
- 50% Blockout