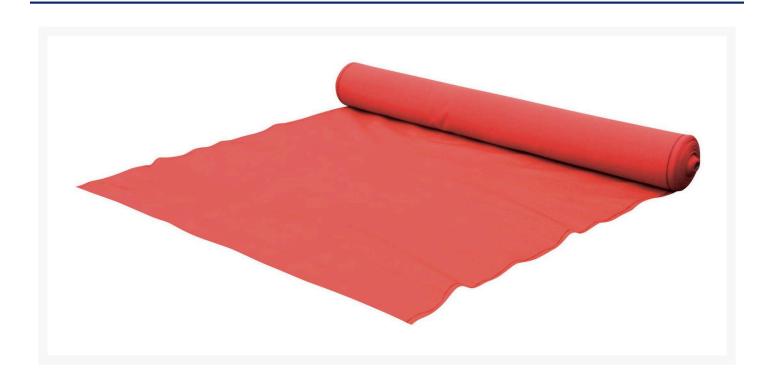

# Heavy Duty Shade cloth, 50 x 1.8m, Red

### **Short Description**

Shade cloth Red 1.8m x 50m with 50% Blockout. Perfect for building, construction and industrial use.

shadecloth is extra heavy duty and 50% blockout creating a well-shaded work area.

- 50 metre rolls
- 1.8 m wide
- Green, Black, Blue, Beige, White, Red
- 50% Blockout