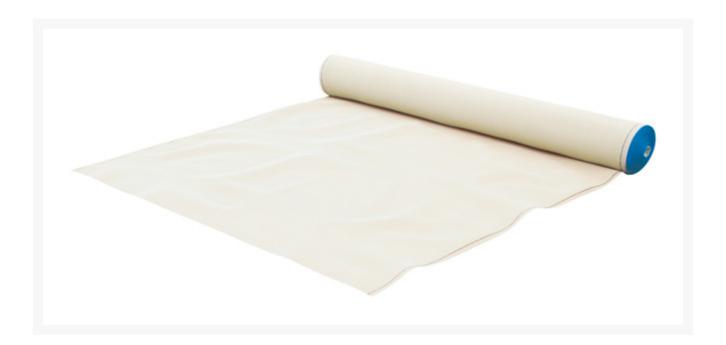

# Heavy Duty Shade cloth, 50 x 1.8m, White

### **Short Description**

Shade cloth White 1.8 x 50m. Heavy duty shadecloth ideal for the construction and building sectors.

## **Description**

Shade cloth is commonly used on building sites, civil, construction and roadworks projects, as well as on temporary fencing and scaffolding. It offers privacy and reduces dust and debris from exiting the building site. Shadecloth is heavy duty and available in a range of colours to match your brand or corporate colours. With blue, black, green, red, white and beige, you can choose the colour that suits your project. Our shadecloth is extra heavy duty and 50% blockout creating a well-shaded work area.

- 50 metre rolls
- 1.8 m wide
- Green, Black, Blue, Beige, White, Red
- 50% Blockout