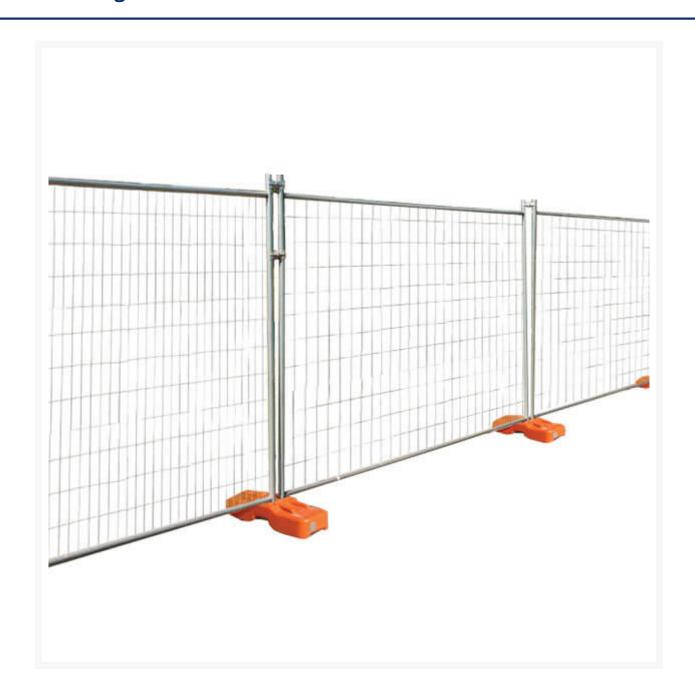

## **Description**

Temporary fencing panels are strong and durable, yet lightweight and easy to install. Available in small or large quantities, perfect for large construction sites and civil works.

The Fortress 2000 Series is a light, low-cost temporary fencing panel that offers great value. Featuring anticlimb mesh for added security, this sturdy fencing panel is easy to install and will keep your site safe.

Some temporary fencing panels are complicated to set up, a key advantage of the 2000 Series is that it can be installed by just one person. Each panel measures 2.1 metres high and the quick install process provides immediate security to your site. Perfect for civil construction projects, large building and commercial construction, sporting events and environmental protection areas; it can also be used in small quantities to restrict access around safety hazards on site or in the public domain.

#### **OVERVIEW**

- Economy option for light duty projects
- Anti-climb mesh for added site security
- Very easy to set up by one person
- Approved to New Zealand Standards AS4687-2007
- Lightweight yet strong 28 micron galvanised steel finish
- Each panel measures 2.1 metres high

#### **PANEL SIZES**

• 2100mm High x 2400 mm Long