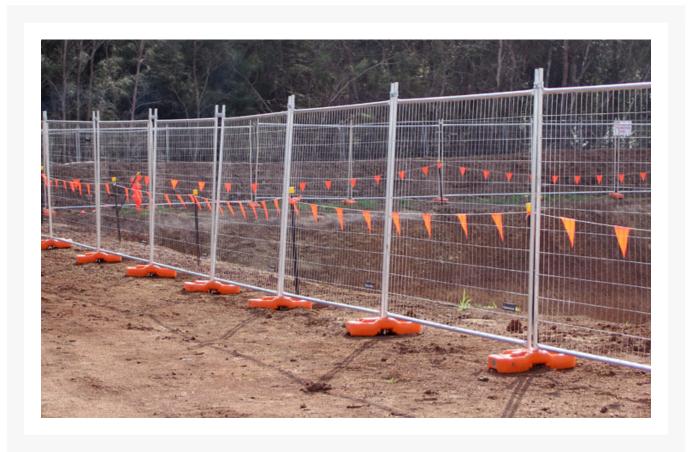

## **Description**

Temporary fencing panels are strong and durable, yet lightweight and easy to install. Available in small or large quantities, perfect for large construction sites and civil works.

The Fortress 2000 Series is a light, low-cost temporary fencing panel that offers great value. Featuring anticlimb mesh for added security, this sturdy fencing panel is easy to install and will keep your site safe.

Some temporary fencing panels are complicated to set up, a key advantage of the 2000 Series is that it can be installed by just one person. Each panel measures 2.1 metres high and the quick install process provides immediate security to your site. Perfect for civil construction projects, large building and commercial construction, sporting events and environmental protection areas; it can also be used in small quantities to restrict access around safety hazards on site or in the public domain.