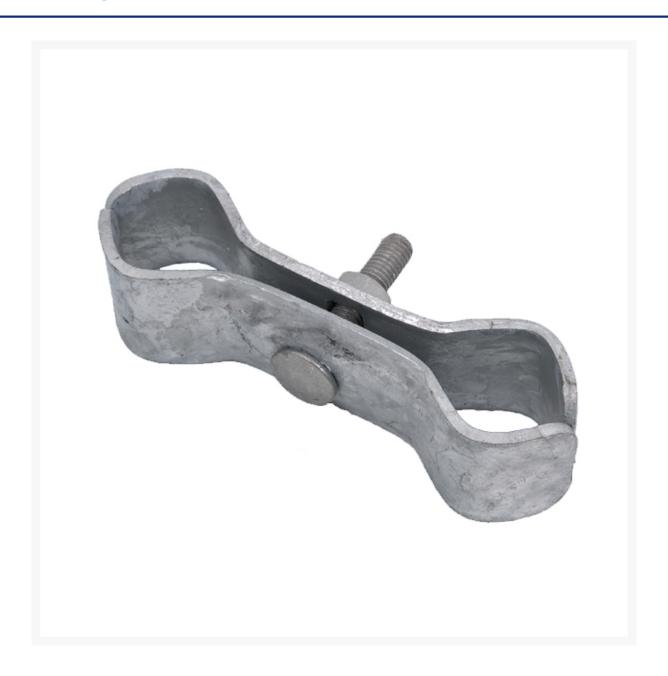

### **Short Description**

Heavy duty temporary fencing coupler to suit 33mm OD fencing frames and posts.

### **Description**

Galvanised and supplied with bolt and nut, perfect to pair with Fortress Fencing® temp fence panels

Whether you're installing 10 panels or 1000 temp fence panels, our standard couplers provide a fast and stable connection. Each coupler has a single nut and bolt positioned in the centre of the clamp for ease of use. Available in heavy duty galvanized finish, these couplers are a figure-of-eight shape, allowing for two vertical posts to be coupled in parallel. With 25 per box, you can stock up and buy in bulk to fix your temporary fence securely around your site.

- Available to suit 33mm vertical posts
- Galvanized finish
- Includes nut and bolt in the centre
- Available in lots of 25
- We also stock a heavy duty coupler and security washers, plus application tools. Please get in touch with our friendly team if you require an extra secure coupling system.