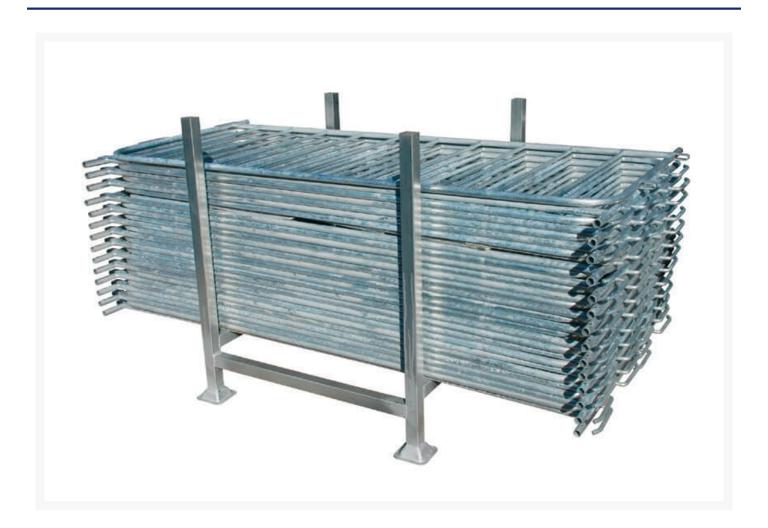

## **Description**

Crowd control barrier stillage made from sturdy steel with a galvanized finish. Internal dimensions: 960mm x 960mm. Height is 1180mm. Stillages can be stacked for efficient storage. Forklift stillage enables easy and safe transportation and storage of crowd control barriers. Stable 4-post design enables easy stacking of crowd control barricades. Designed for rapid deployment, this stillage will hold your barrier panels to enable fast set up on site.