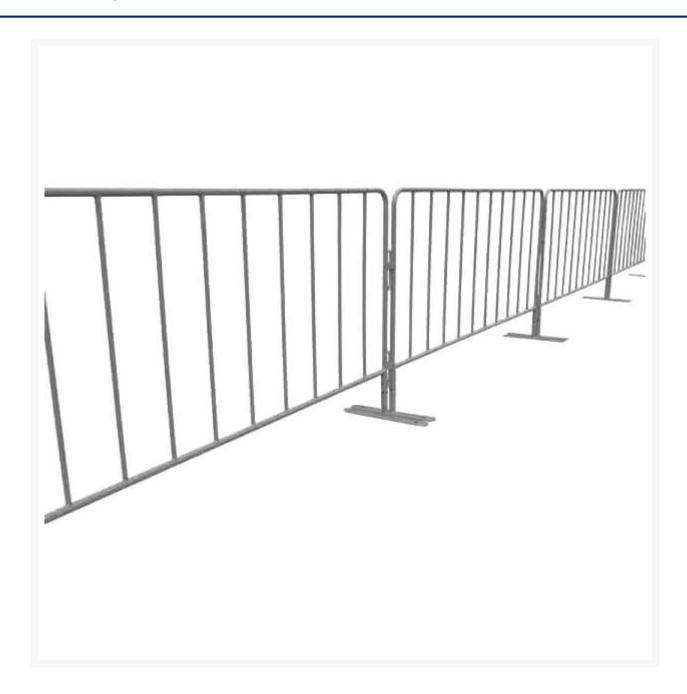

## **Description**

Pedestrian safety should be first and foremost on and around civil projects, work sites, events and festivals. Jaybro's crowd control barriers are quickly and easily erected to form a continuous barrier between pedestrian traffic and possible danger, to provide safety and organisation at public events and festivals to protect employees, patrons and the general public.

Barriers measure 2300mm x 1100mm and are constructed from galvanised steel. Featuring double interlocking hinge points, this crowd control barrier provides excellent stability. The interlocking hinge system makes installation quick and easy, and panels are designed with removable feet that can be taken off during stacking and storing.

- Fully galvanised for extended life outdoors
- Interlocking lightweight tubular steel
- Low profile removable feet minimise trip hazard and allow easy storage
- Designed for rapid deployment
- Extremely stable

- Size: 2.3m long x 1.1m high
- Barrier including feet weighs 11kg