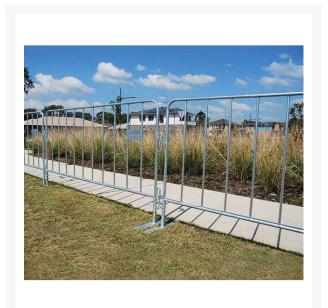

## **Description**

Pedestrian safety should be first and foremost on and around civil projects, work sites, events and festivals. Jaybro's crowd control barriers are quickly and easily erected to form a continuous barrier between pedestrian traffic and possible danger, to provide safety and organisation at public events and festivals to protect employees, patrons and the general public.

Barriers measure 2300mm x 1100mm and are constructed from galvanised steel. Featuring double interlocking hinge points, this crowd control barrier provides excellent stability. The interlocking hinge system makes installation quick and easy, and panels are designed with removable feet that can be taken off during stacking and storing.

Low intrusion feet also reduce the chance of pedestrian trips & falls, and they come with pre-drilled holes for bolt-down applications. Jaybro's crowd control barrier is fully welded, hard wearing, lightweight and easy to install. Bulk buy savings are available, please give our friendly team a call for more details.