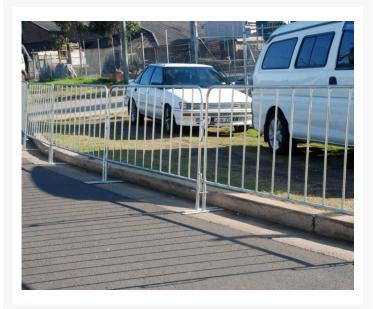

## **Description**

Pedestrian safety should be first and foremost on and around civil projects, work sites, events and festivals. Jaybro's crowd control barriers are quickly and easily erected to form a continuous barrier between pedestrian traffic and possible danger, to provide safety and organisation at public events and festivals to protect employees, patrons and the general public.

Barriers measure 2300mm x 1100mm and are constructed from galvanised steel. Featuring double interlocking hinge points, this crowd control barrier provides excellent stability. The interlocking hinge system makes installation quick and easy, and panels are designed with removable feet that can be taken off during stacking and storing.

Low intrusion feet also reduce the chance of pedestrian trips & falls, and they come with pre-drilled holes for bolt-down applications. Jaybro's crowd control barrier is fully welded, hard wearing, lightweight and easy to install. Bulk buy savings are available, please give our friendly team a call for more details.