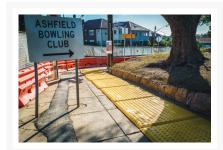

#### **Short Description**

1600 mm x 1200 mm safe plate, plastic trench cover. Suitable for pits up to 1.1m wide. **Not for Road Use.** 

#### **Description**

Slip-resistant surface and chamfered edges to prevent tripping. Available in two sizes. NOT for road use.

- Flex Strength: 18-34 KPSI (120-230 MPa)
- Tensile Strength: 8-18 KPSI (55-125 MPa)
- Compressive Strength: 24-32 KPSI (165-220 MPa)

#### **Specifications:**

- Weight: 29kg
- Load limit: 800kg
- Max trench width: 900mm
- Colour: Yellow