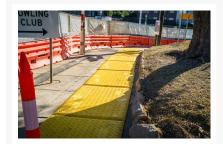

#### **Short Description**

1600 mm x 1200 mm safe plate, plastic trench cover. Suitable for pits up to 1.1m wide. **Not for Road Use.** 

#### **Description**

Slip-resistant surface and chamfered edges to prevent tripping. Available in two sizes. NOT for road use.

- Flex Strength: 18-34 KPSI (120-230 MPa)
- Tensile Strength: 8-18 KPSI (55-125 MPa)
- Compressive Strength: 24-32 KPSI (165-220 MPa)

#### **Specifications:**

- Weight: 29kg
- Load limit: 800kg
- Max trench width: 900mm
- Colour: Yellow