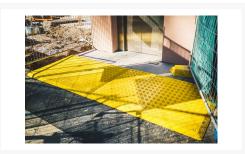

#### **Short Description**

1600 mm x 1200 mm safe plate, plastic trench cover. Suitable for pits up to 1.1m wide. **Not for Road Use.** 

#### **Description**

Slip-resistant surface and chamfered edges to prevent tripping. Available in two sizes. NOT for road use.

- Flex Strength: 18-34 KPSI (120-230 MPa)
- Tensile Strength: 8-18 KPSI (55-125 MPa)
- Compressive Strength: 24-32 KPSI (165-220 MPa)

#### **Specifications:**

- Weight: 29kg
- Load limit: 800kg
- Max trench width: 900mm
- Colour: Yellow