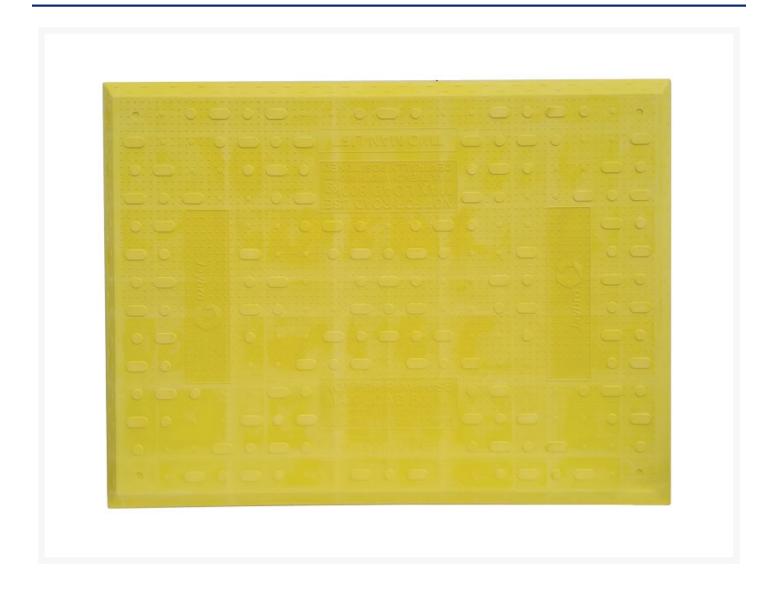

#### **Short Description**

1600 mm x 1200 mm safe plate, plastic trench cover. Suitable for pits up to 1.1m wide. **Not for Road Use.** 

#### **Description**

Slip-resistant surface and chamfered edges to prevent tripping. Available in two sizes. NOT for road use.

- Flex Strength: 18-34 KPSI (120-230 MPa)
- Tensile Strength: 8-18 KPSI (55-125 MPa)
- Compressive Strength: 24-32 KPSI (165-220 MPa)

#### **Specifications:**

- Weight: 29kg
- Load limit: 800kg
- Max trench width: 900mm
- Colour: Yellow