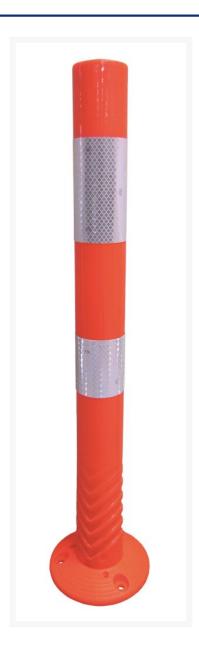

### **Short Description**

Reboundable Traffic Bollard (900mm) - Made from long life PVC with exceptional vertical rebound resilience. Ideal for traffic delineation and car park applications.

**NZTA APPROVED.** 

#### **Features:**

- Bright fluorescent orange colour with high intensity reflective bands
- Very durable