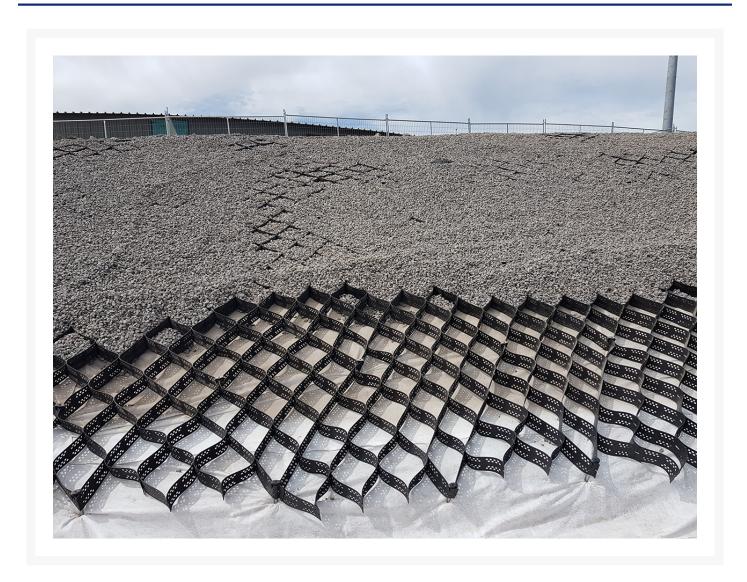

## **Product Images**

**Short Description** 

EROWeb Geocell is a Cellular Confinement Systems (CCS), offering advanced soil stabilisation technology, commonly installed to support load, erosion control, slope stability, and other applications.

### **Description**

**EROmasta™ EroWeb Geocell - 100mm** is constructed of lightweight and flexible three dimensional, expandable perforated panels made from high-density polyethylene (HDPE) strips which are ultrasonically bonded together to form an extremely strong configuration.

EROmasta™ EroWeb Geocell can be filled with a wide range of material: aggregate, concrete, sand, soil, etc.EROmasta™ HDPE EroWeb is engineered for soil stabilization applications, it's used to help improve the performance of standard construction materials and erosion control treatments.