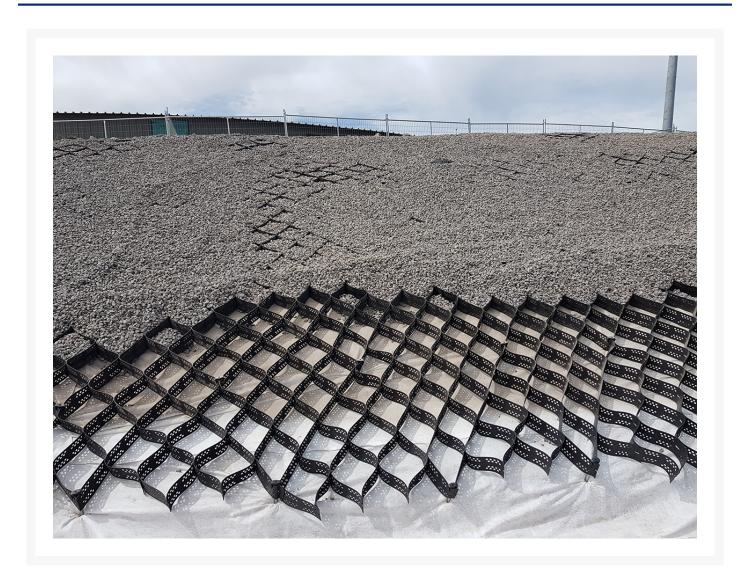

### **Description**

**EROmasta™ EroWeb Geocell - 100mm** is constructed of lightweight and flexible three dimensional, expandable perforated panels made from high-density polyethylene (HDPE) strips which are ultrasonically bonded together to form an extremely strong configuration.

EROmasta™ EroWeb Geocell can be filled with a wide range of material: aggregate, concrete, sand, soil, etc.EROmasta™ HDPE EroWeb is engineered for soil stabilization applications, it's used to help improve the performance of standard construction materials and erosion control treatments.