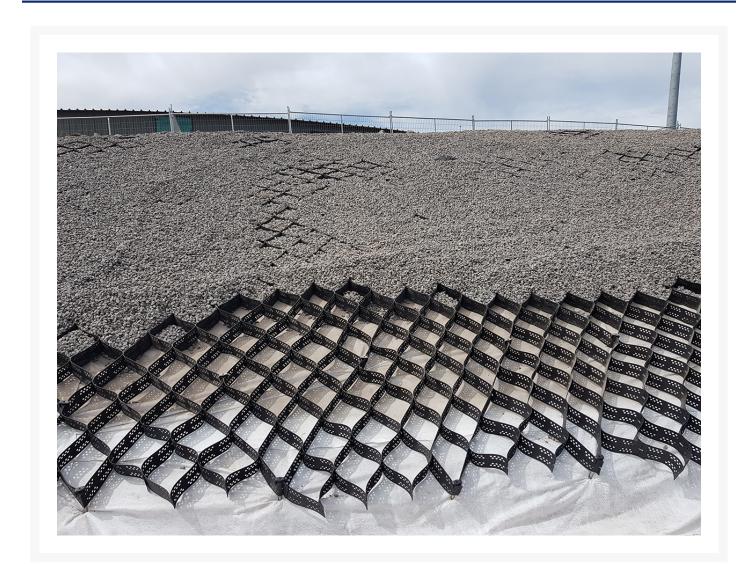

## **Short Description**

EROWeb Geocell is a Cellular Confinement Systems (CCS), offering advanced soil stabilisation technology,

commonly installed to support load, erosion control, slope stability, and other applications.

# Description

**EROmasta™ EroWeb Geocell - 150mm** is constructed of lightweight and flexible three dimensional, expandable perforated panels made from high-density polyethylene (HDPE) strips which are ultrasonically bonded together to form an extremely strong configuration.

EROmasta<sup>™</sup> EroWeb Geocell can be filled with a wide range of material: aggregate, concrete, sand, soil, etc.EROmasta<sup>™</sup> HDPE EroWeb is engineered for soil stabilization applications, it's used to help improve the performance of standard construction materials and erosion control treatments.