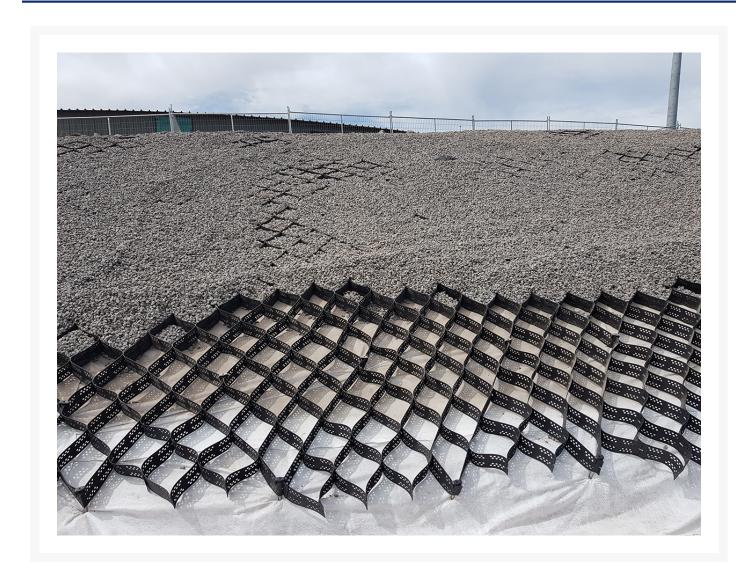

# Description

**EROmasta™ EroWeb Geocell - 150mm** is constructed of lightweight and flexible three dimensional, expandable perforated panels made from high-density polyethylene (HDPE) strips which are ultrasonically bonded together to form an extremely strong configuration.

EROmasta<sup>™</sup> EroWeb Geocell can be filled with a wide range of material: aggregate, concrete, sand, soil, etc.EROmasta<sup>™</sup> HDPE EroWeb is engineered for soil stabilization applications, it's used to help improve the performance of standard construction materials and erosion control treatments.