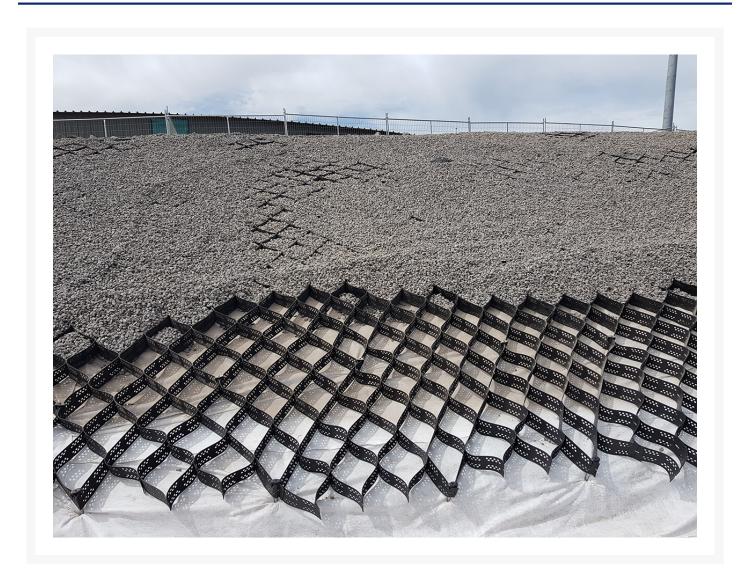

## **Short Description**

EROWeb Geocell is a Cellular Confinement Systems (CCS), offering advanced soil stabilisation technology,

commonly installed to support load, erosion control, slope stability, and other applications.

#### **Description**

**EROmasta™ EroWeb Geocell - 200mm** is constructed of lightweight and flexible three dimensional, expandable perforated panels made from high-density polyethylene (HDPE) strips which are ultrasonically bonded together to form an extremely strong configuration.

EROmasta™ EroWeb Geocell can be filled with a wide range of material: aggregate, concrete, sand, soil, etc.EROmasta™ HDPE EroWeb is engineered for soil stabilization applications, it's used to help improve the performance of standard construction materials and erosion control treatments.