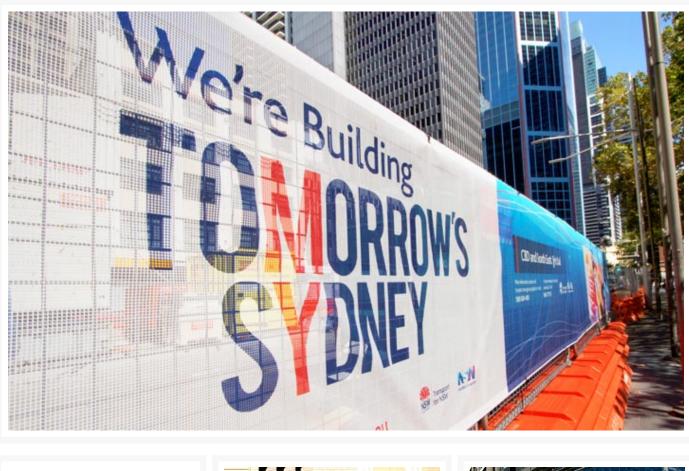

## Description

Open weave fence fabric (scrim) is the ideal solution for high wind or coastal exposed sites. This printed shade cloth is made from an open weave that prints with the same high quality as our premium fence fabric, but the 50% block-out allows wind to pass through without causing the fence mesh to act like a sail.

Designed to have a long shelf life, with the ability to be rolled, unrolled and transported between sites, it has a site life of up to 2 years when correctly installed.

- Available in 1.6m x 50m rolls as standard, with a huge rangeo of personalised sizes and lengths available
- Easy to handle
- UV treated polyester mesh
- Fully compliant with OH&S requirements
- 50% block-out, 50% airflow
- Reinforced strip welded / folded edge banding
- Cable ties included
- Optional wind slits (these can be added during the production process for a small additional fee; please let us know on your quote request if you require wind slits)