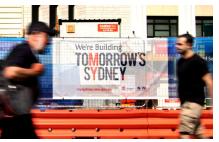

## Description

Open weave fence fabric (scrim) is the ideal solution for high wind or coastal exposed sites. This printed shade cloth is made from an open weave that prints with the same high quality as our premium fence fabric, but the 50% block-out allows wind to pass through without causing the fence mesh to act like a sail.

Designed to have a long shelf life, with the ability to be rolled, unrolled and transported between sites, it has a site life of up to 2 years when correctly installed.

- Available in 1.6m x 50m rolls as standard, with a huge rangeo of personalised sizes and lengths available
- Easy to handle
- UV treated polyester mesh
- Fully compliant with OH&S requirements
- 50% block-out, 50% airflow
- Reinforced strip welded / folded edge banding
- Cable ties included
- Optional wind slits (these can be added during the production process for a small additional fee; please let us know on your quote request if you require wind slits)