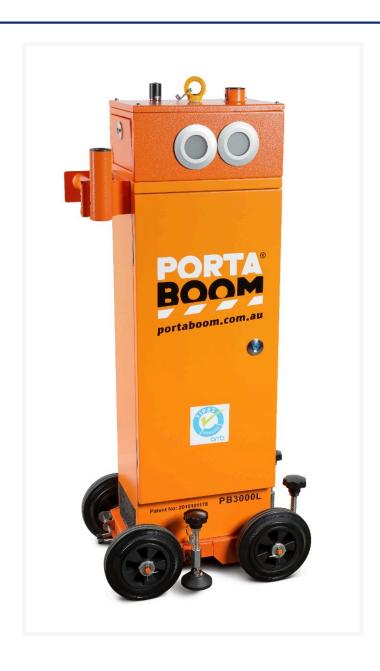

## **Short Description**

PORTABOOM Portable Boom Gate - Upgraded: the upgraded unit has the capability to attach a traffic and/or pedestrian light. Also features additional switches to auto open and close the boom arm.

### **Description**

PORTABOOM Portable Boom Gate - Ugraded: the upgraded unit has the capability to attach a traffic and/or pedestrian light. Also features additional switches to auto open and close the boom arm.

#### **New Design**

- Reduced dimensions of the main unit. Smaller footprint makes it even easier to manoeuvre and transport
- Decrease in weight to 70kg. Reduction of 30kg due to smaller footprint and component upgrade
- New patented stability legs. Ensuring greater stability with reduced weight
- Universale attachments are now standard with the PB3000 range. It's easy to fit both the traffic lifght and solar panel accessories
- Syncing remotes made easier with NEW control panel access
- New 35aH battery with easy access for replacement and service (additional batteries can be ordered and charged seperately)

#### **Improved Boom Arm Attachment Design**

- The process of attaching the Boom Arm to the shaft has been improved
- In the new design, the boom arm now slots itno the billet (connected to shaft) and is secured via latch
- The boom atm can now be installed or removed vertically or horizontally
- New design enables the seamless use of either 4m or 6m boom arm

#### **Enhanced Unit Stability**

- The stability of the PORTABOOM unit has been greatly enhanced supported by the use of the optional 6m arm
- The inclusion of levelling feet in the design means that the unit can be levelled on uneven ground
- For greater stability in windy conditions the side stabilisers are designed to easily place and stack sand bags
   Upgraded Mobility
- Mobility is improved due to the overall reduction in overall dimensions and weight
- All units (PB3000 & PB3000L) will come with All Terrain Wheels as standard

#### **New Control Unit Features**

- The Access Panel is now accessed via hinged door to enable immediate access to internal items
- The new additional 'Electrical Panel' located opposite from the control panel houses the 12v & 240v Charging and the connectors for traffic lights
- Sensors and LED Boom Lights. This enables better protection to connectors and longevity rather than being exposed on the outside as per previous model which can easily be damaged