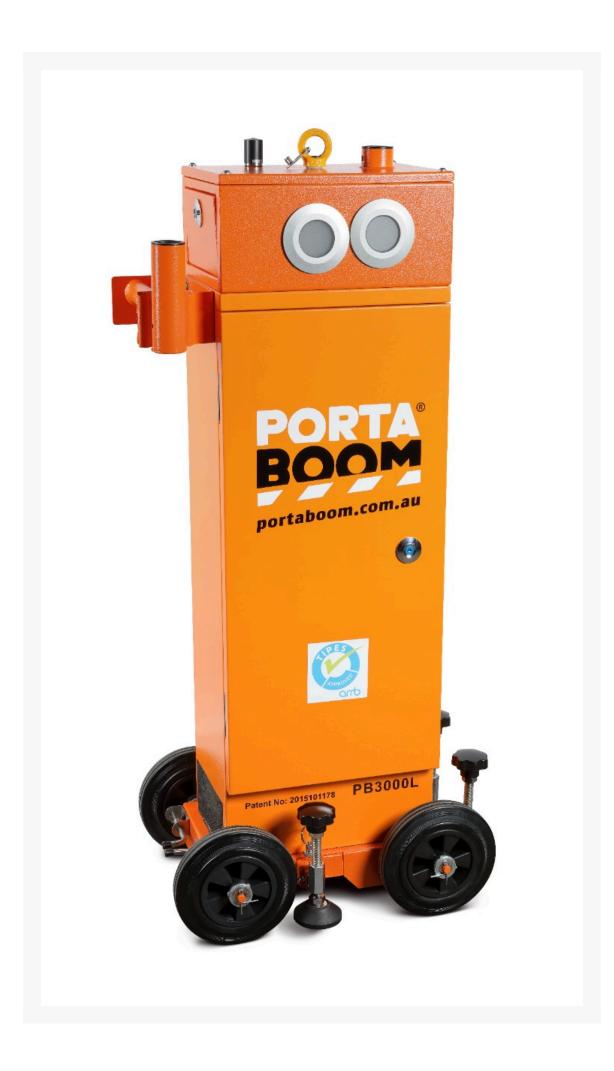

## **Short Description**

PORTABOOM Portable Boom Gate - Upgraded: the upgraded unit has the capability to attach a traffic and/or pedestrian light. Also features additional switches to auto open and close the boom arm.

### **Description**

PORTABOOM Portable Boom Gate - Ugraded: the upgraded unit has the capability to attach a traffic and/or pedestrian light. Also features additional switches to auto open and close the boom arm.

#### **New Design**

- Reduced dimensions of the main unit. Smaller footprint makes it even easier to manoeuvre and transport
- Decrease in weight to 70kg. Reduction of 30kg due to smaller footprint and component upgrade
- New patented stability legs. Ensuring greater stability with reduced weight
- Universale attachments are now standard with the PB3000 range. It's easy to fit both the traffic lifght and solar panel accessories
- Syncing remotes made easier with NEW control panel access
- New 35aH battery with easy access for replacement and service (additional batteries can be ordered and charged seperately)

#### **Improved Boom Arm Attachment Design**

- The process of attaching the Boom Arm to the shaft has been improved
- In the new design, the boom arm now slots itno the billet (connected to shaft) and is secured via latch
- The boom atm can now be installed or removed vertically or horizontally
- New design enables the seamless use of either 4m or 6m boom arm

#### **Enhanced Unit Stability**

- The stability of the PORTABOOM unit has been greatly enhanced supported by the use of the optional 6m arm
- The inclusion of levelling feet in the design means that the unit can be levelled on uneven ground
- For greater stability in windy conditions the side stabilisers are designed to easily place and stack sand bags
   Upgraded Mobility
- Mobility is improved due to the overall reduction in overall dimensions and weight
- All units (PB3000 & PB3000L) will come with All Terrain Wheels as standard

#### **New Control Unit Features**

- The Access Panel is now accessed via hinged door to enable immediate access to internal items
- The new additional 'Electrical Panel' located opposite from the control panel houses the 12v & 240v Charging and the connectors for traffic lights
- Sensors and LED Boom Lights. This enables better protection to connectors and longevity rather than being exposed on the outside as per previous model which can easily be damaged