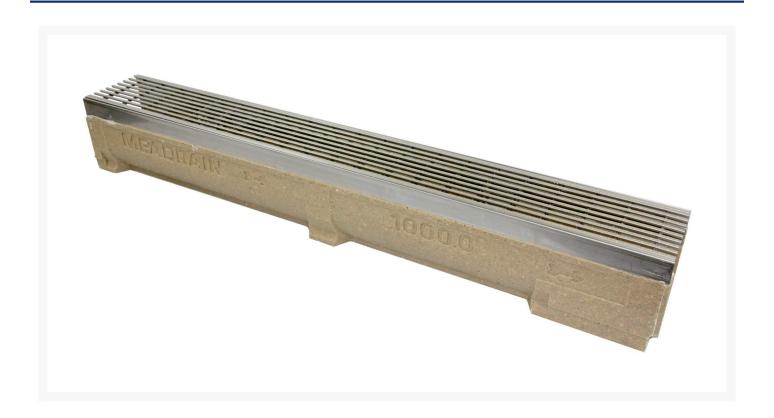

## **Short Description**

Polymer concrete drainage channel with stainless steel edge rail, heelguard anti-slip stainless steel grate (grades 304 and 316), and clipfix locking. Classes A-C, depths 60-300mm, presloped option for 100mm width.

## **Description**

**SPECIFICATIONS** 

Clear Opening: 100mm, 200mm & 300mm

Material: Polymer Concrete

Edge Rail: Stainless Steel 304mm

**Depth:** 60mmm – 300mm

**Grate:** Stainless Steel

**Grade:** 304 & 316

**Grate Type:** Heelguard Anti-Slip

Classes: A, B & C

**Locking Type:** Clipfix

**Note:** Presloped option in 100mm width only