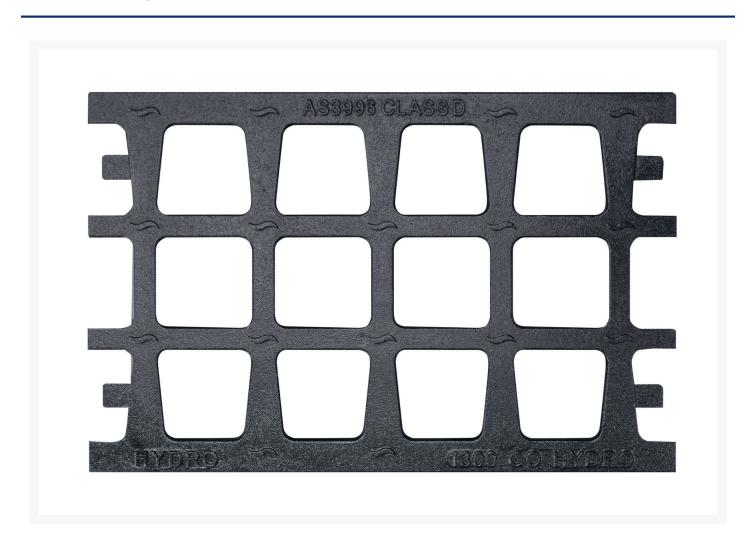

#### **Short Description**

Polymer concrete drainage channel with ductile iron edge rail, non-bicycle safe ductile iron grate, Profix locking. Class D, depths 130-490mm, 200mm & 300mm clear opening.

#### **SPECIFICATIONS**

Clear Opening: 200mm & 300mm Material: Polymer Concrete Edge Rail: Ductile Iron Depth: 130mm – 490mm Grate: Ductile Iron Grate Type: Not Bicycle Safe Classes: D Locking Type: Profix