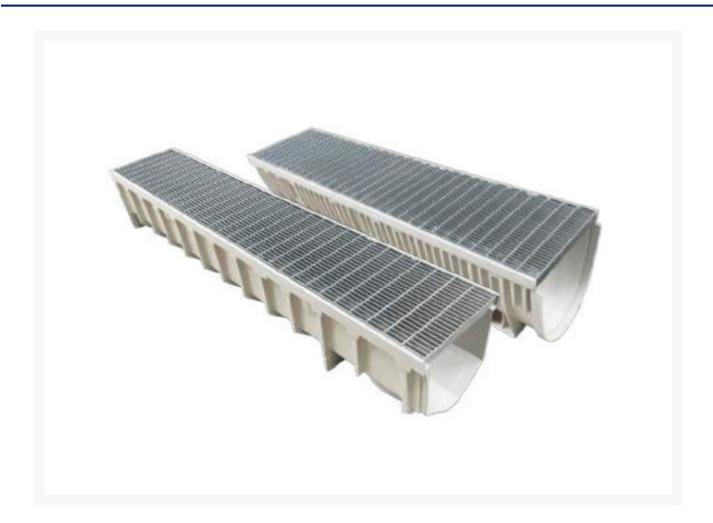

# **Short Description**

Introducing our new GRP specification with clear openings ranging from 100mm to 300mm, depth of 55mm to 397mm, and heelguard galvanized steel grate. Available in classes B & D with Clipfix locking type.

#### **SPECIFICATIONS**

**Clear Opening:** 100mm, 150mm, 200mm & 300mm

**Material:** GRP

Edge Rail: GRP

**Depth:** 55mm -397mm **Grate:** Galvanised Steel **Grate Type:** Heelguard

Classes: B & D

**Locking Type:** Clipfix