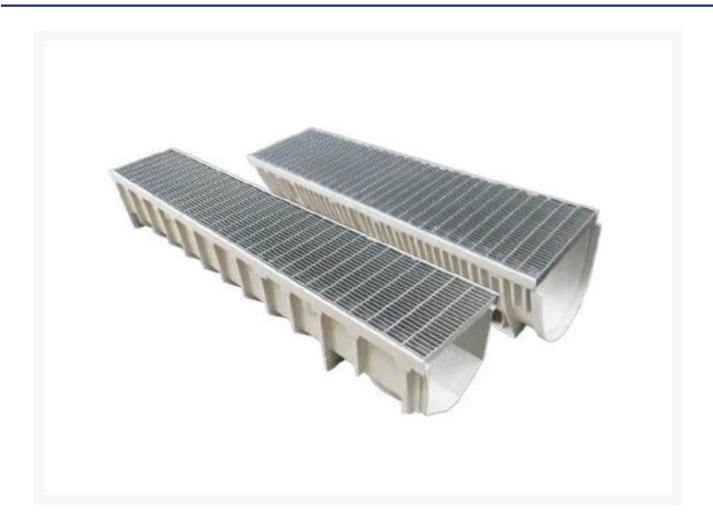

# **Short Description**

Introducing our new GRP specification with clear openings ranging from 100mm to 300mm, depth of 55mm to 397mm, and heelguard galvanized steel grate. Available in classes B & D with Clipfix locking type.

#### **SPECIFICATIONS**

**Clear Opening:** 100mm, 150mm, 200mm & 300mm

Material: GRP

Edge Rail: GRP

**Depth:** 55mm -397mm **Grate:** Galvanised Steel **Grate Type:** Heelguard

Classes: B & D

**Locking Type:** Clipfix