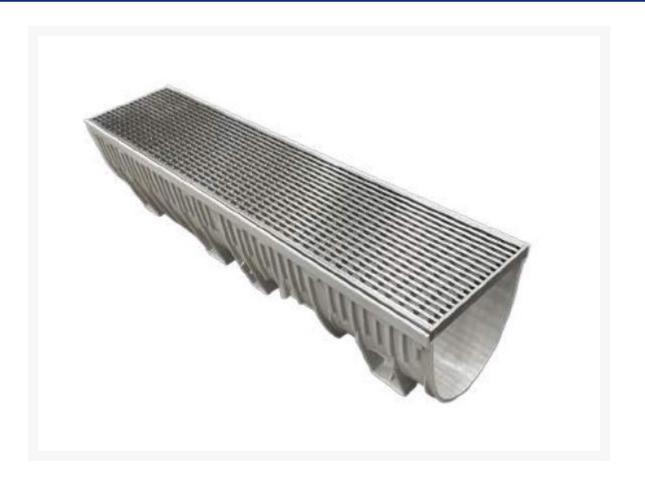

# **GRP EDGE CHANNEL - Stainless** Steel Heelguard Grate

### **Short Description**

GRP Clear Opening w/ Stainless Steel Heelguard Anti-Slip Grate, 55-397mm Depth & GRP Edge Rail. Available in 100-300mm, Class A, B & C. Clipfix locking.

#### SPECIFICATIONS

Clear Opening: 100mm, 150mm, 200mm & 300mm Material: GRP Edge Rail: GRP Depth: 55mm – 397mm Grate: Stainless Steel Grade: 304 & 316 Grate Type: Heelguard Anti-Slip Classes: A, B & C Locking Type: Clipfix