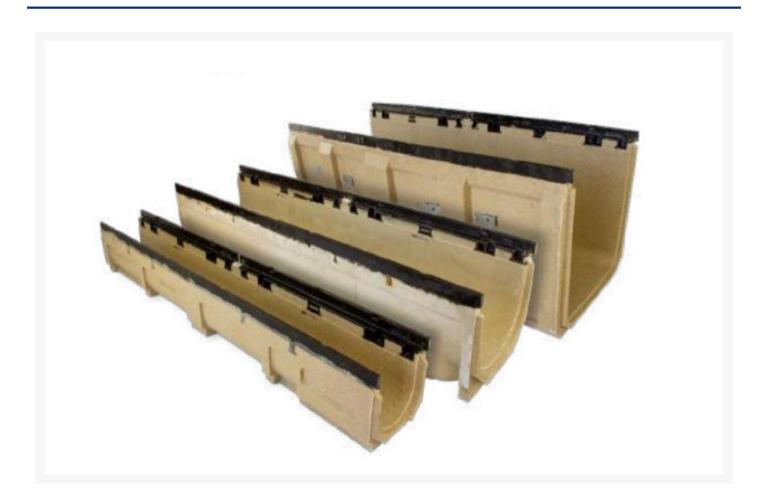

## **Short Description**

Deep Ductile Iron Heelguard w/ Loading Class F 900, lateral ribs for stability & matching high-load covers. Optional boltless protection & 4-fold boltable.

# **Description**

The MEADRAIN C series drainage systems are optimally designed for heavy-duty in which high wheel loads act on the channels. With force-fit ductile iron edges, these also meet the toughest requirements. The extensive range of products in nominal widths up to 400 mm with different heights offers the perfect solution even for the most demanding requirements.

#### **Features:**

- Loading Class F 900
- Lateral ribs for more stability and optimal anchorage in the concrete bed
- Matching covers for the highest load
- Covers optionally available with boltless grating protection or 4-fold boltable
- Various constructive heights available