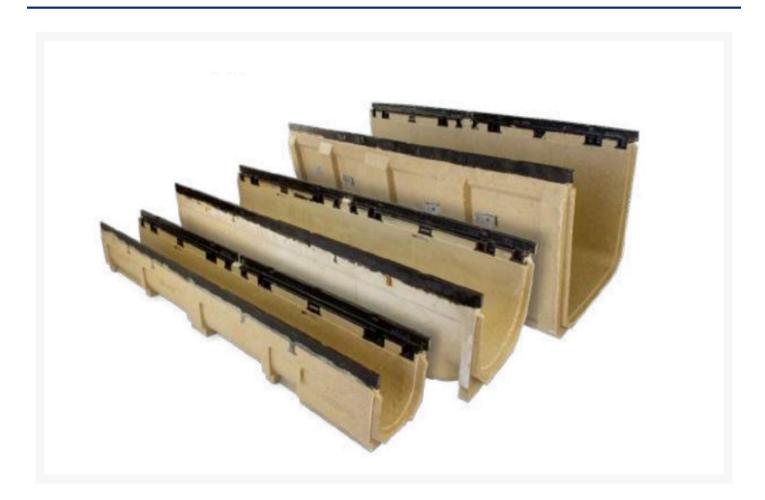

#### **Product Images**

## **Description**

The MEADRAIN C series drainage systems are optimally designed for heavy-duty in which high wheel loads act on the channels. With force-fit ductile iron edges, these also meet the toughest requirements. The extensive range of products in nominal widths up to 400 mm with different heights offers the perfect solution even for the most demanding requirements.

#### **Features:**

- Loading Class F 900
- Lateral ribs for more stability and optimal anchorage in the concrete bed
- Matching covers for the highest load
- Covers optionally available with boltless grating protection or 4-fold boltable
- Various constructive heights available