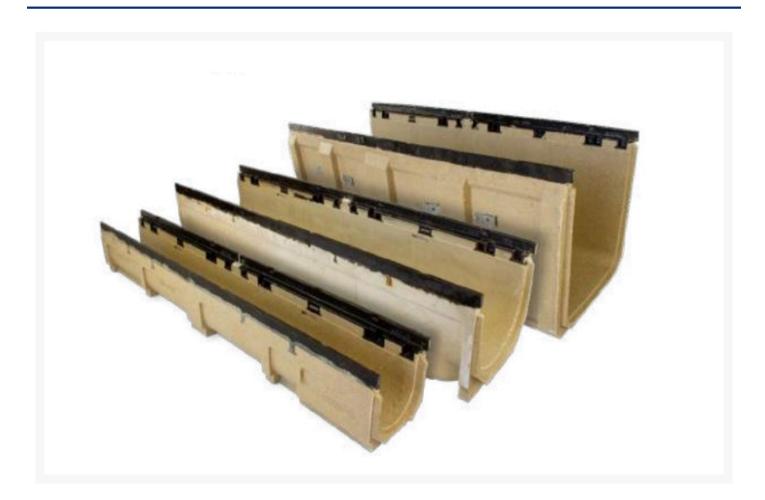

# **Description**

The MEADRAIN C series drainage systems are optimally designed for heavy-duty in which high wheel loads act on the channels. With force-fit ductile iron edges, these also meet the toughest requirements. The extensive range of products in nominal widths up to 400 mm with different heights offers the perfect solution even for the most demanding requirements.

#### **Features:**

- Loading Class F 900
- Lateral ribs for more stability and optimal anchorage in the concrete bed
- Matching covers for the highest load
- Covers optionally available with boltless grating protection or 4-fold boltable
- Various constructive heights available