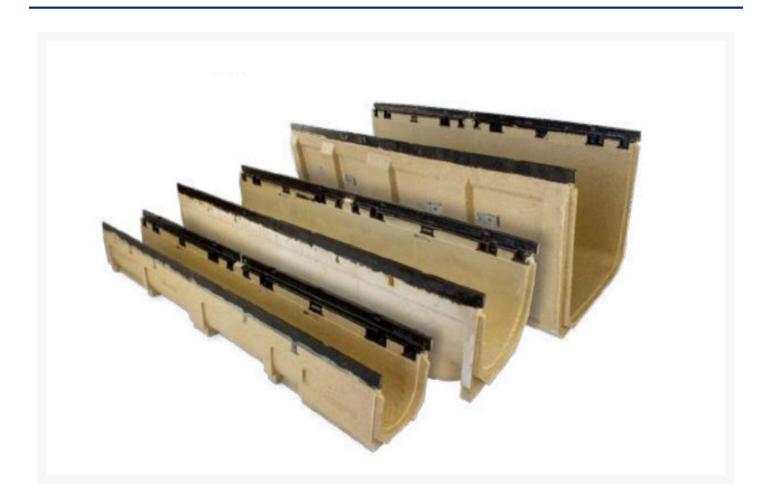

#### Description

The MEADRAIN C series drainage systems are optimally designed for heavy-duty in which high wheel loads act on the channels. With force-fit ductile iron edges, these also meet the toughest requirements. The extensive range of products in nominal widths up to 400 mm with different heights offers the perfect solution even for the most demanding requirements.

#### **Features:**

- Loading Class F 900
- Lateral ribs for more stability and optimal anchorage in the concrete bed
- Matching covers for the highest load
- Covers optionally available with boltless grating protection or 4-fold boltable
- Various constructive heights available