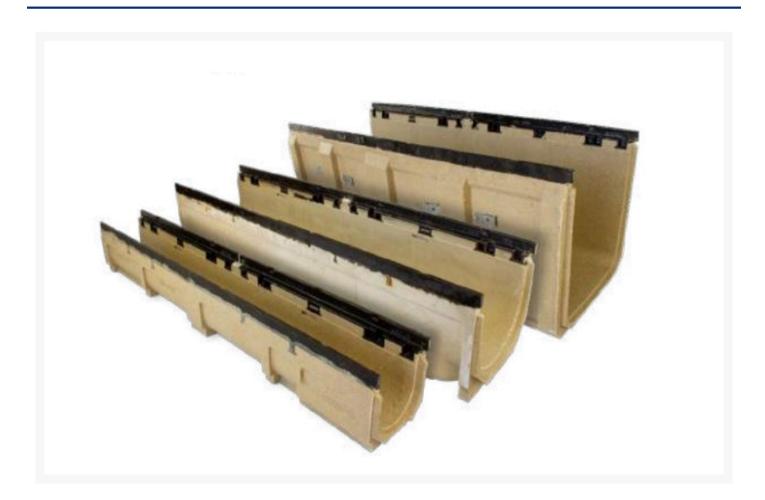

### **Short Description**

Deep ductile iron slotted covers with lateral ribs for stability and matching covers for high loads. Available in various heights and sizes.

## **Description**

The MEADRAIN C series drainage systems are optimally designed for heavy-duty in which high wheel loads act on the channels. With force-fit ductile iron edges, these also meet the toughest requirements. The extensive range of products in nominal widths up to 400 mm with different heights offers the perfect solution even for the most demanding requirements.

#### **Features:**

- Loading Class F 900
- Lateral ribs for more stability and optimal anchorage in the concrete bed
- Matching covers for the highest load
- Covers optionally available with boltless grating protection or 4-fold boltable
- Various constructive heights available