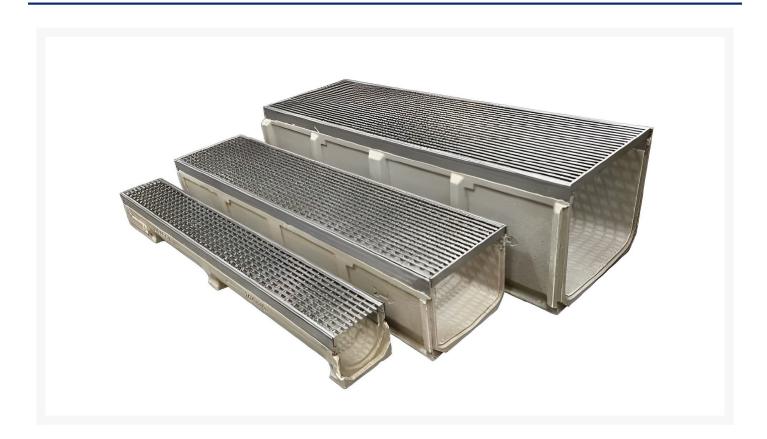

## **Short Description**

The 100x60mm Deep Stainless Steel SureGrip Heelguard is ideal for car parks, shopping centres, schools, and public areas to provide slip-resistant flooring.

#### **Uses:**

- Car parks
- Shopping Centres
- Schools
- Public Areas