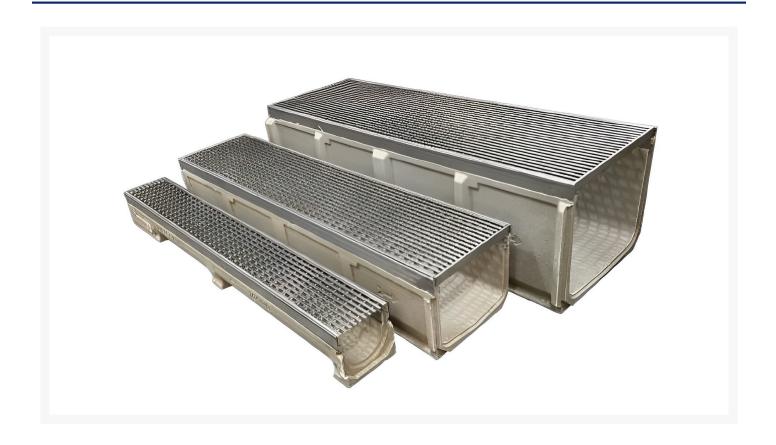

## **Short Description**

The 100x80mm Deep Stainless Steel SureGrip Heelguard is perfect for car parks, shopping centres, schools, and public areas to provide a safe and durable flooring option.