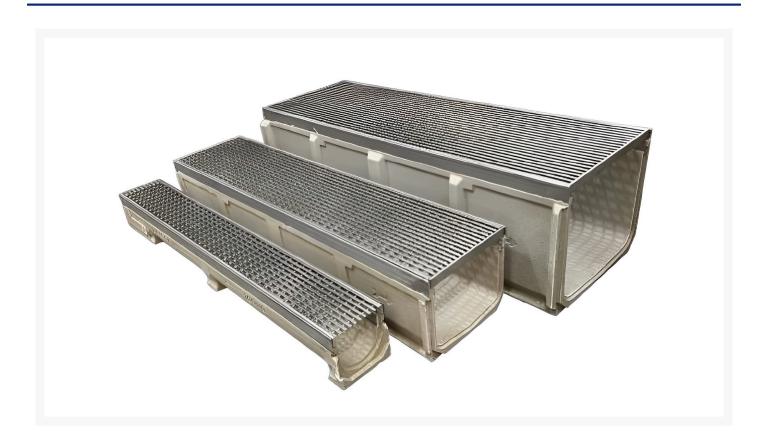

## **Short Description**

The 100x150mm Deep Stainless Steel SureGrip Heelguard provides a reliable and long-lasting slip-resistant flooring option for car parks, shopping centres, schools, and public areas.