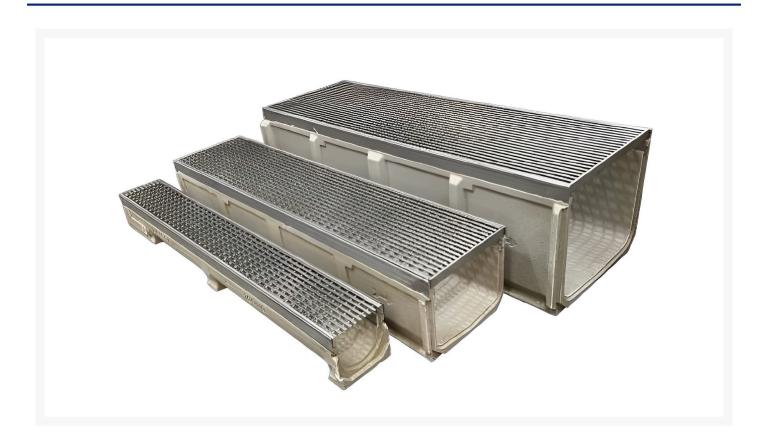

## **Short Description**

The 100x175mm Deep Stainless Steel SureGrip Heelguard offers a sturdy and safe slip-resistant flooring solution for car parks, shopping centres, schools, and public areas.