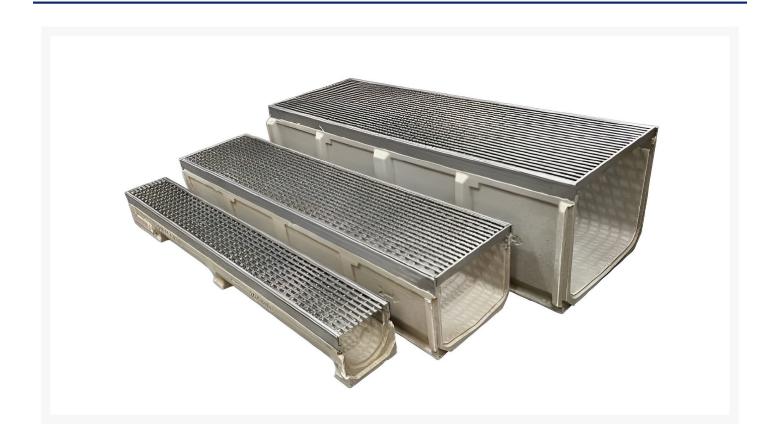

## **Short Description**

The 100x225mm Deep Stainless Steel SureGrip Heelguard is a reliable and long-lasting slip-resistant flooring option for car parks, shopping centres, schools, and public areas.