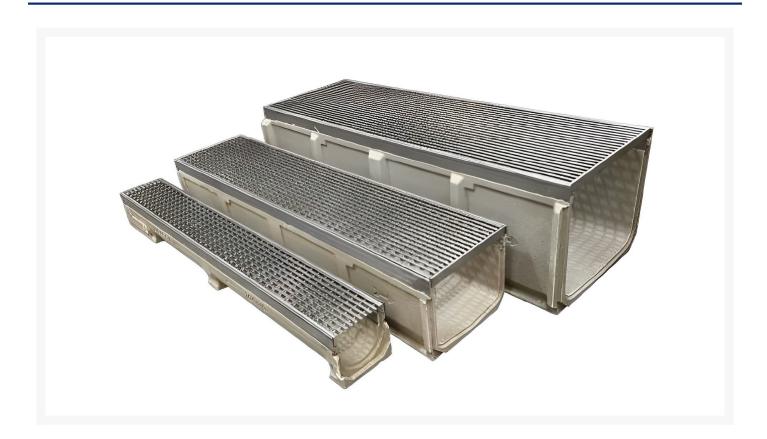

## **Short Description**

The 100x250mm Deep Stainless Steel SureGrip Heelguard provides a sturdy and safe slip-resistant flooring solution for car parks, shopping centres, schools, and public areas.