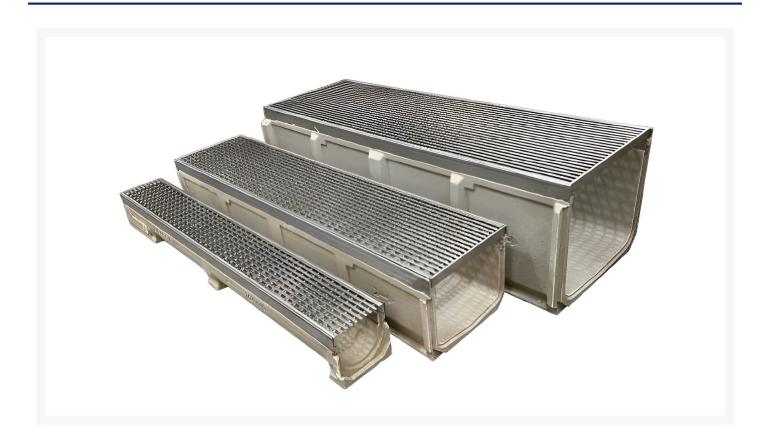

## **Short Description**

The 100x300mm Deep Stainless Steel SureGrip Heelguard offers a reliable and durable slip-resistant flooring option for car parks, shopping centres, schools, and public areas.