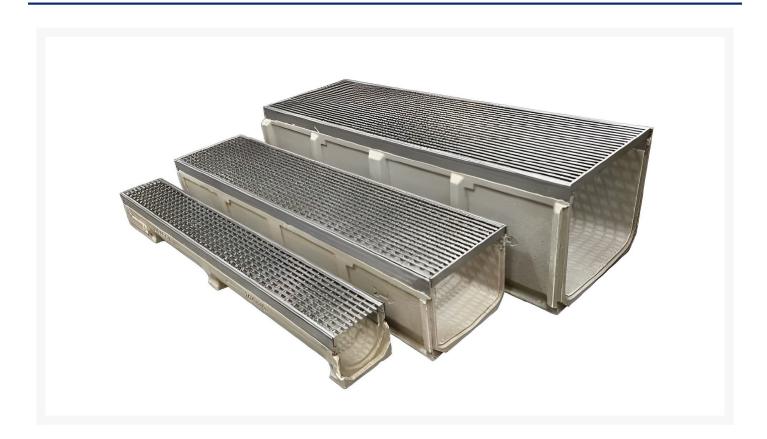

## **Short Description**

The 150x150mm Deep Stainless Steel SureGrip Heelguard is an excellent slip-resistant flooring option for car parks, shopping centres, schools, and public areas, providing safety and durability.