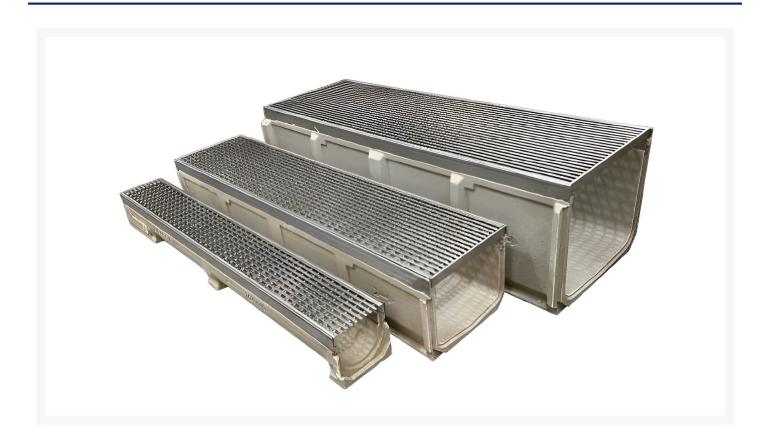

## **Short Description**

The 200x130mm Deep Stainless Steel SureGrip Heelguard is a reliable and sturdy slip-resistant flooring option for car parks, shopping centres, schools, and public areas.

#### **Uses:**

- Car parks
- Shopping Centres
- Schools
- Public Areas