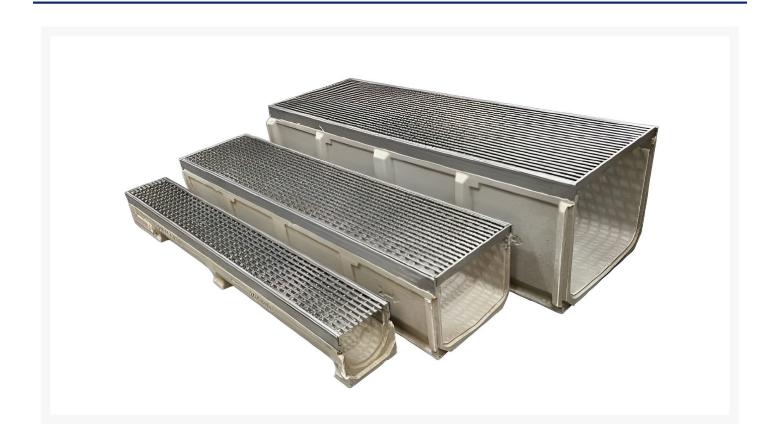

## **Short Description**

The 300x130mm Deep Stainless Steel SureGrip Heelguard is a reliable and sturdy slip-resistant flooring option for car parks, shopping centres, schools, and public areas.