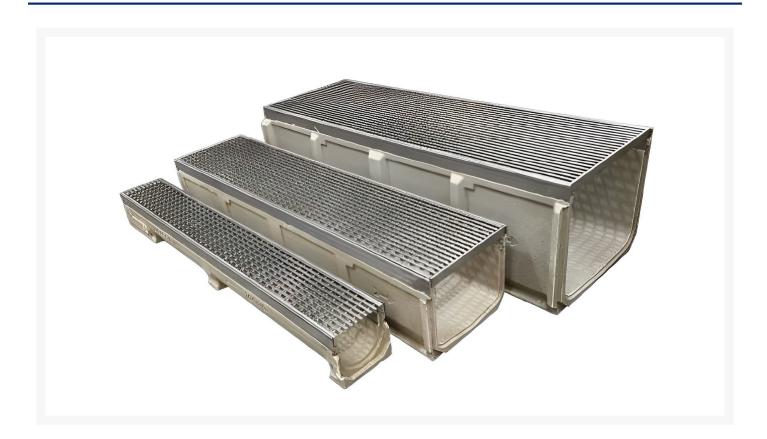

## **Short Description**

The 300x300mm Deep Stainless Steel SureGrip Heelguard offers a safe and durable slip-resistant flooring solution for car parks, shopping centres, schools, and public areas.