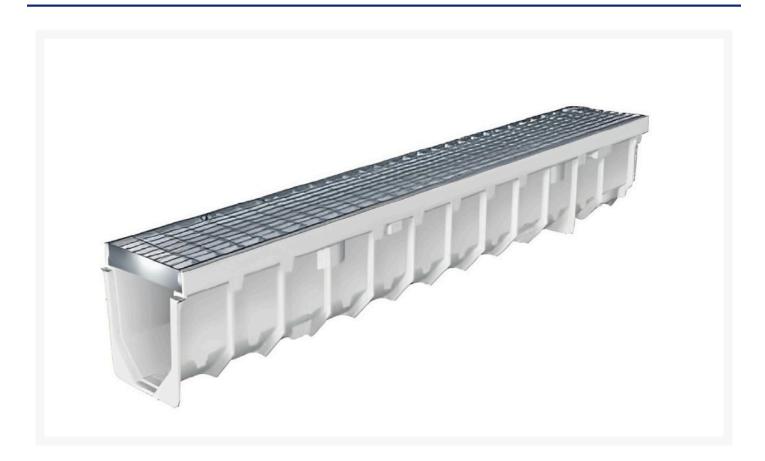

# 100x127mm Deep Stainless Steel SureGrip - Class B

## **Short Description**

Durable and lightweight, the 100x127mm Deep Stainless Steel SureGrip has a smooth surface and optimized water flow for easy installation in gardens and green spaces.