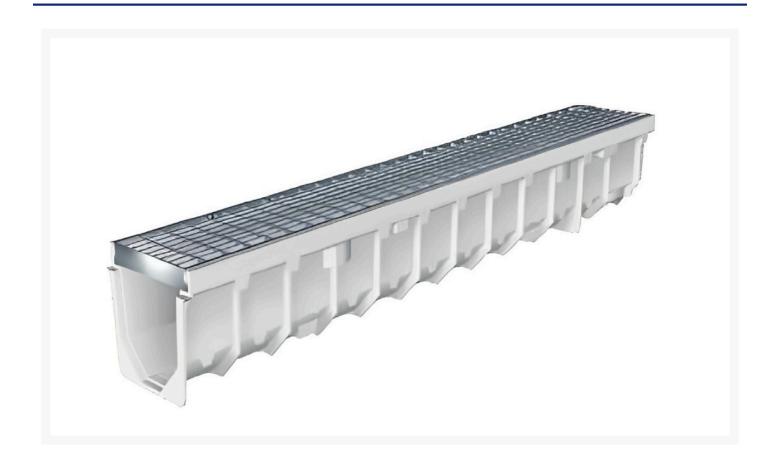

# **Short Description**

Secure your garden or front yard with ease using the 150x127mm Deep Stainless Steel SureGrip, offering sturdy and stable protection.

## Description

MEAFLUID redefines the boundaries in the use and installation of channels thanks to the versatility of possibilities in which this system can be used for drainage purposes. It is ideal for all who are searching for a professional quality drainage solution coupled to an easy to handle and fast to mount product at a fair price.

#### **Features:**

- Extremely sturdy thanks to the GRP material
- Very light and extremely stable
- Smooth surface and optimized water flow
- Easy to install