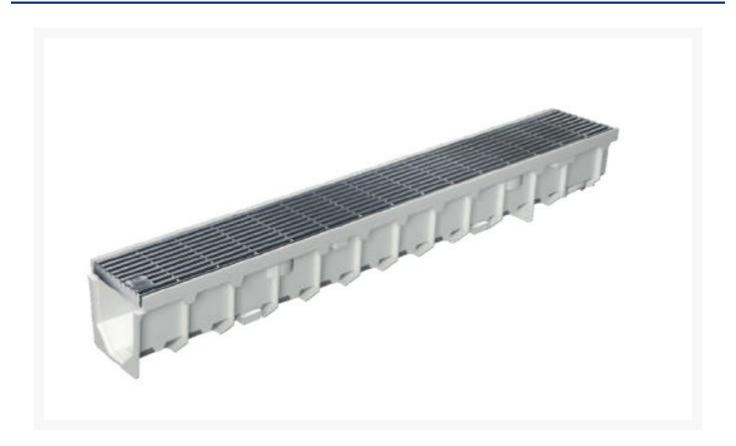

# 100x127mm Deep Ductile Iron Longitudinal Heelguard - Class D 240kN

# **Short Description**

Strong and lightweight, with optimized water flow and easy installation. Ideal for gardens, front yards, and green spaces. 100x127mm Deep Ductile Iron Longitudinal Heelguard.