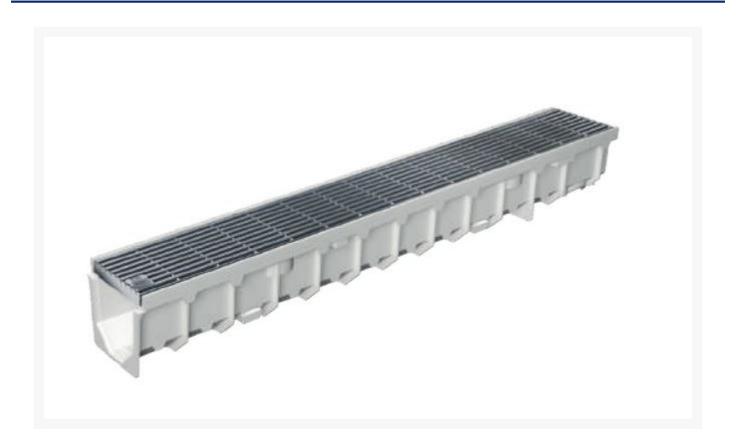

# 150x127mm Deep Ductile Iron Longitudinal Heelguard - Class D 240kN

# **Short Description**

This 150x127mm Ductile Iron Heelguard is Class D 240kN, with a smooth surface for optimized water flow. It's sturdy, light, and easy to install in gardens and green spaces.