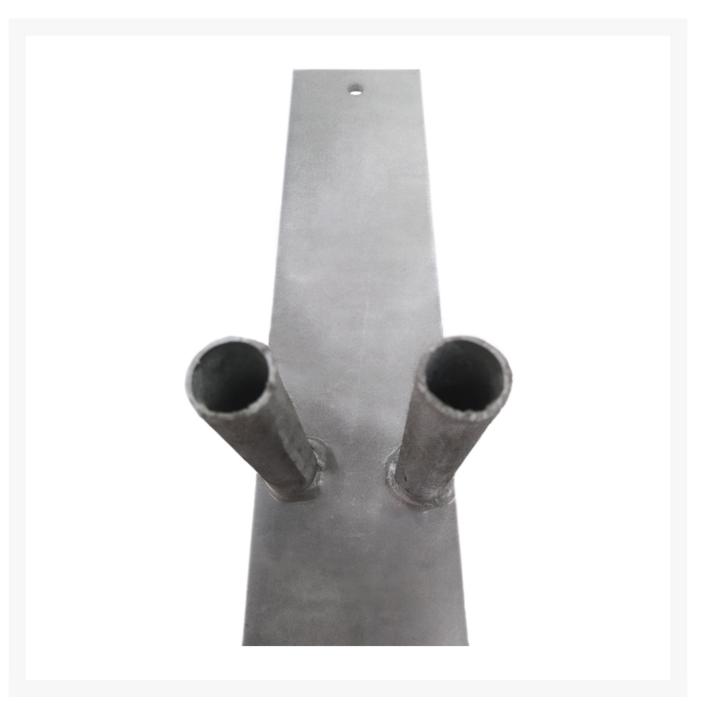

#### **Short Description**

Durable, galvanised steel fence base for construction sites. Easy to install with a flat design to minimise trip hazards. Ideal for any environment.

## **Steel Fence Base**

Our steel plate temporary fencing feet are designed for construction sites, offering sturdy support for temporary fencing, and bracing. The galvanised steel construction prevents concrete debris, enhancing safety. Weather-resistant for durability in harsh environments, with a flat design to minimise trip hazards, with a flat design to minimise trip hazards. Easy to install and remove, saving time during setup and takedown. Features holes for secure grounding. Dimensions: 600x100x130mm. Material: Heavy Duty Galvanised Steel.