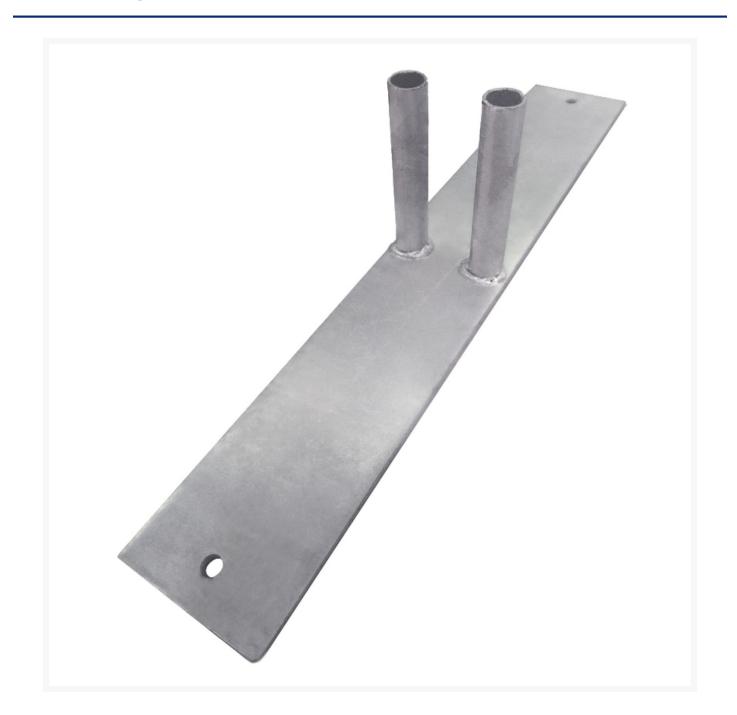

#### **Short Description**

Durable, galvanised steel fence base for construction sites. Easy to install with a flat design to minimise trip hazards. Ideal for any environment.

## **Steel Fence Base**

Our steel plate temporary fencing feet are designed for construction sites, offering sturdy support for temporary fencing, and bracing. The galvanised steel construction prevents concrete debris, enhancing safety. Weather-resistant for durability in harsh environments, with a flat design to minimise trip hazards, with a flat design to minimise trip hazards. Easy to install and remove, saving time during setup and takedown. Features holes for secure grounding. Dimensions: 600x100x130mm. Material: Heavy Duty Galvanised Steel.