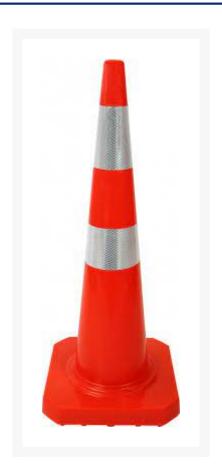

# **Description**

NZTA approved orange traffic cone with 2 bands of class 1 reflective tape. Cone is manufactured from a single piece of PVC material making it strong and flexible. Measuring 900 mm high, each cone weighs 4.5kg. The well-balanced weight allows it to withstand moderate weather and wind. This slim body traffic cone stands nearly a metre tall meaning it is ideal for situations where visibility is critical, yet space is limited.