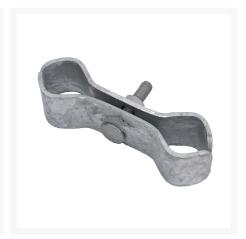

#### **Short Description**

Heavy duty temporary fencing coupler to suit 33mm OD fencing frames and posts.

### **Description**

Galvanised and supplied with bolt and nut, perfect to pair with Fortress Fencing® temp fence panels

Whether you're installing 10 panels or 1000 temp fence panels, our standard couplers provide a fast and stable connection. Each coupler has a single nut and bolt positioned in the centre of the clamp for ease of use. Available in heavy duty galvanized finish, these couplers are a figure-of-eight shape, allowing for two vertical posts to be coupled in parallel. With 25 per box, you can stock up and buy in bulk to fix your temporary fence securely around your site.

- Available to suit 33mm vertical posts
- Galvanized finish
- Includes nut and bolt in the centre
- Available in lots of 25
- We also stock a heavy duty coupler and security washers, plus application tools. Please get in touch with our friendly team if you require an extra secure coupling system.