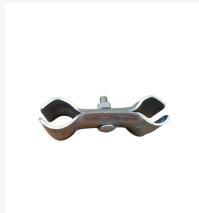

#### **Short Description**

Heavy duty temporary fencing coupler to suit 33mm OD fencing frames and posts.

### **Description**

Galvanised and supplied with bolt and nut, perfect to pair with Fortress Fencing® temp fence panels

Whether you're installing 10 panels or 1000 temp fence panels, our standard couplers provide a fast and stable connection. Each coupler has a single nut and bolt positioned in the centre of the clamp for ease of use. Available in heavy duty galvanized finish, these couplers are a figure-of-eight shape, allowing for two vertical posts to be coupled in parallel. With 25 per box, you can stock up and buy in bulk to fix your temporary fence securely around your site.

- Available to suit 33mm vertical posts
- Galvanized finish
- Includes nut and bolt in the centre
- Available in lots of 25
- We also stock a heavy duty coupler and security washers, plus application tools. Please get in touch with our friendly team if you require an extra secure coupling system.