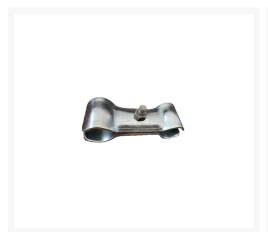

#### **Short Description**

Heavy duty temporary fencing coupler to suit 33mm OD fencing frames and posts.

### **Description**

Galvanised and supplied with bolt and nut, perfect to pair with Fortress Fencing® temp fence panels

Whether you're installing 10 panels or 1000 temp fence panels, our standard couplers provide a fast and stable connection. Each coupler has a single nut and bolt positioned in the centre of the clamp for ease of use. Available in heavy duty galvanized finish, these couplers are a figure-of-eight shape, allowing for two vertical posts to be coupled in parallel. With 25 per box, you can stock up and buy in bulk to fix your temporary fence securely around your site.

- Available to suit 33mm vertical posts
- Galvanized finish
- Includes nut and bolt in the centre
- Available in lots of 25
- We also stock a heavy duty coupler and security washers, plus application tools. Please get in touch with our friendly team if you require an extra secure coupling system.