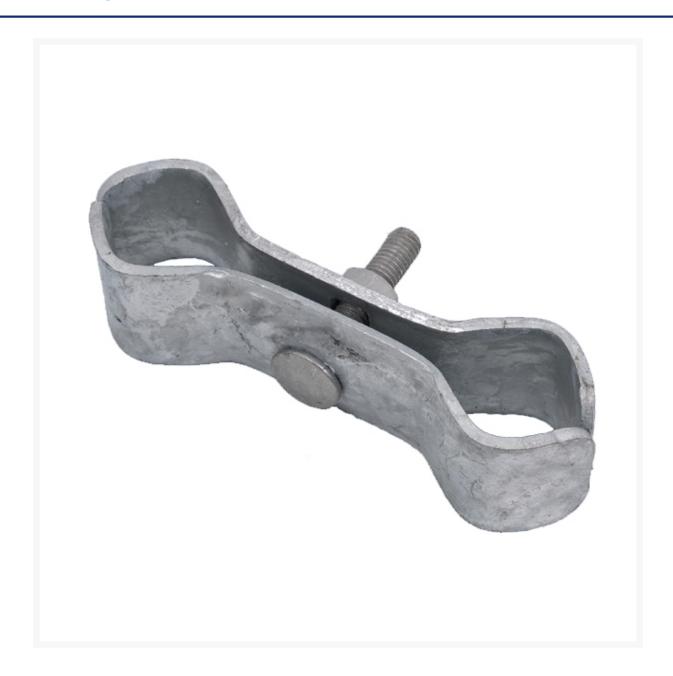

#### **Short Description**

Heavy duty temporary fencing coupler to suit 33mm OD fencing frames and posts.

### **Description**

Galvanised and supplied with bolt and nut, perfect to pair with Fortress Fencing® temp fence panels

Whether you're installing 10 panels or 1000 temp fence panels, our standard couplers provide a fast and stable connection. Each coupler has a single nut and bolt positioned in the centre of the clamp for ease of use. Available in heavy duty galvanized finish, these couplers are a figure-of-eight shape, allowing for two vertical posts to be coupled in parallel. With 25 per box, you can stock up and buy in bulk to fix your temporary fence securely around your site.

- Available to suit 33mm vertical posts
- Galvanized finish
- Includes nut and bolt in the centre
- Available in lots of 25
- We also stock a heavy duty coupler and security washers, plus application tools. Please get in touch with our friendly team if you require an extra secure coupling system.