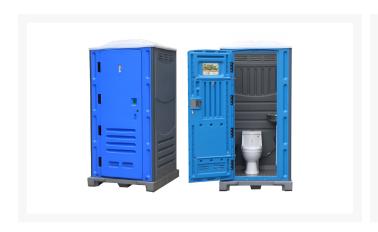

#### **Revolutionize Your Construction or Renovation Project**

For extended building projects or home renovations, the Sewer-Connect Portable Toilet offers unparalleled convenience and superior hygiene. This innovative solution connects directly to the sewer system, eliminating the need for tank emptying and preventing unpleasant odors. Enjoy efficient, uninterrupted service that feels just like a permanent fixture.

#### Why Choose the Sewer-Connect Portable Toilet

Unmatched Convenience: With a direct sewer connection, frequent maintenance and emptying are unnecessary. Waste from both the toilet and sink flows straight into the sewerage system, ensuring a hassle-free experience.