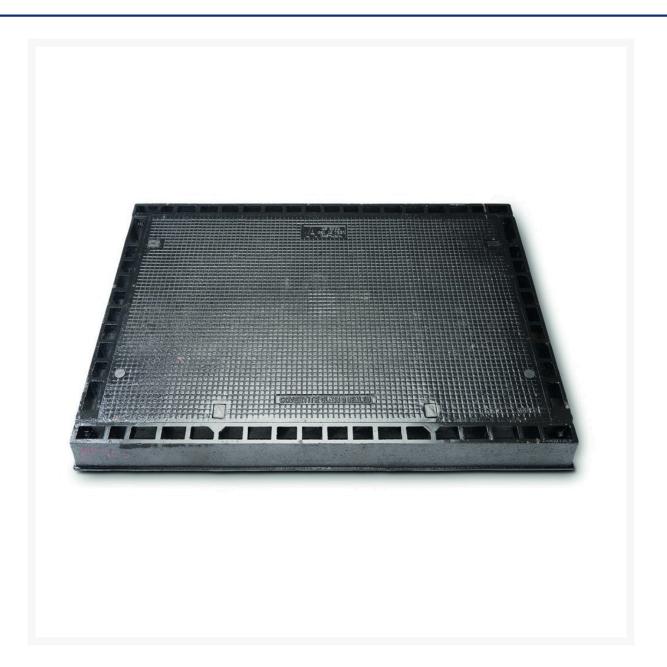

### **Short Description**

600x600mm Class B Ductile Iron Solid Cover and Frame

#### Description

Commonly used to seal electricity pits as well as storm water pits and onsite detention tanks the range of Solid covers are designed to allow access for maintenance. The frame is designed to be cast into concrete slab in the tank or above the pit and the cover is filled with concrete making the pit or tank sealed for gas, air and water. Manufactured and tested to meet AS3996.2006 this range of covers are available Class D and Class B.

#### Features

- Class B Light Duty
- Tested to AS3996.2006
- Bolt down
- Gas, Air and Water Tight
- Nominal Wheel Loading 2670kg