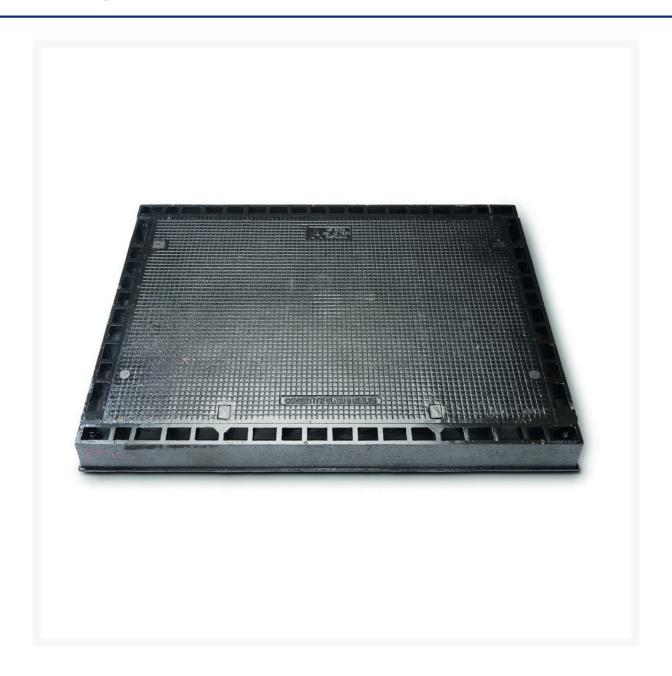

## **Short Description**

900x600mm Class B Ductile Iron Solid Cover and Frame

### **Description**

Commonly used to seal electricity pits as well as storm water pits and onsite detention tanks the range of Solid covers are designed to allow access for maintenance. The frame is designed to be cast into concrete slab in the tank or above the pit and the cover is filled with concrete making the pit or tank sealed for gas, air and water. Manufactured and tested to meet AS3996.2006 this range of covers are available Class D and Class B.

#### **Features**

- Class B Light Duty
- Tested to AS3996.2006
- Bolt down
- Gas, Air and Water Tight
- Nominal Wheel Loading 2670kg